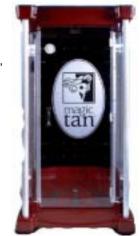

#### SPRAY TAN BOOTH FOR SALE - 33% TRADE! - Magic Tan - MT3500 Machine for sale!

The ultimate spray tan booth! It has a dual solution system, 3 tan levels, 27 spray heads for even flawless cover, built in MP3, voice prompt, music etc., electronic diagnostics built in, easy to use, self cleaning, low maintenance, ex-demo model that has had very little use! Stunning results in 45 seconds, highly profitable, great for a home business. Towels, & sundry products supplied in the price! **BONUS** 4 barrels of tan solution included in the price, that's a retail value of over \$20,000 worth of tans! These machines cost over \$70,000 brand new. We are selling for \$60,000 - (\$40,000 cash, \$20,000 trade). \*\*Please note, machine will need to be installed by qualified install engineer, approx cost \$1,000.\*\* Contact Tony Mansfield 0402 949524 for further information.

Contact: Tony on 0402 949 524 Email: briman2000@bigpond.com

Member's Market

www.empireXchange.com

**Empire Trade member specials for December 2007** 