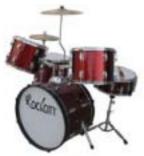

\$1,295.00 \$647.50 cash \$647.50 trade

This is a great new high quality kit for beginners. It comes ready to play, including cymbals, high-hat, and drum pedal, as well as the 5 piece kit. This fantastic new excellent quality drum kit set will be the perfect introductory set for people of all ages. Buy this set for yourself and fulfill that life long desire to play the drums, or simply buy it for your kids so they can enjoy the great fun discipline of drumming! The set includes: 1 brass drum, 2 rack toms. 1 snare drum, 1 floor drum, 1 high hat cymbal pair, 1 crash ride cymbal, 1 snare drum stand, 1 floor drum stand, 1 high hat stand, 1 bass drum pedal, 2 drum sticks.