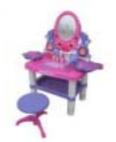

\$89.00 \$44.50 cash \$44.50 trade

This is an amazing MIRROR VANITY play set. This kit features a multitude of BEAUTY PROD-UCTS which your child will absolutely love. All appliances are smooth-edged to ensure the safety of little hands. Includes a hair dryer, comb, real makeup and more!! Sound and light effects make this unit an experience to remember! Who knows - your child may grow up to become the next Elle Macpherson! Features: includes all pictured appliances, non-glass mirror, working hair dryer (cool air only) and chair. Carton dimensions: 73cm x 54cm x 9cm. G.W: 2.6kgs. Material: plastic. Battery: 2 x "AA" (not included).