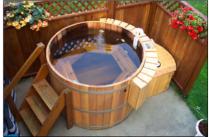

All our Hot Tubs are made from the best grade "A" Clear Western Red Cedar, which has an aromatic scent. Its resilience to decay has long been recognized. Cedar's fibrous structure makes it an ideal wood for water tightness and insulation. This is why cedar is the wood of choice for outdoor Hot Tubs. The high level of quality control of all Ukko Hot Tubs guarantees to all our customers a lifetime of enjoyment. **Check out our full range at www.ukkotubs.com** 

### OFFERING 30% TRADE TO ALL MEMBERS!

Prices are GST inclusive, GST is to be paid in cash. All models are ex our Sydney warehouse. Finance available upon request, subject to lending criteria. Delivery fees are worked out on a case by case basis depending where the cabin is being delivered.