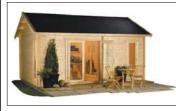

### --- Ukko Cabins ---

Ukko Cabins is another great new product from Ukko Industries imported straight from Finland. While outdoor living there essentially entails protection from the elements, Ukko Cabins are designed with your comfort in mind as well. All Ukko Cabins are built from sturdy Spruce logs ranging from 28mm thickness through to 45mm depending upon the product.

Sizes range from an internal 2m2 in the "Numbat" (ideal as a playhouse for the kids) up to a staggering 29.9m2 in the in the 5 room "Cassowary" which even includes a sleeping loft. Constructed from interlocking logs Ukko Cabins are delivered in kit form and are easy to install with the help of the detailed installation manual or we can arrange installation for you. **Check out our full range at www.ukkoindustries.com** 