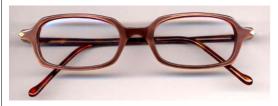

## Miyazawa Designer Spectacles 100% Trade

Gorgeous, stunning designer spectacles frame from Miyazawa. Miyazawa is a Japanese fashion house whose products are characterised by the ultimate level of quality. This pair is stainless steel in cobalt blue in a semi rimless design. The model number is M-1009, colour 35, size 43-22 (eye width 43 mm, bridge width 22 mm, temple length 140 mm).

The frame is brand new, made from ultra-light acetate, with top quality hinges and reinforced arms. The finishing is superb. This is a top quality designer frame. We are located in Australia and guarantee shipping on receipt of payment. We will ship for \$5.50 in a parcel post pack to anywhere in Australia.