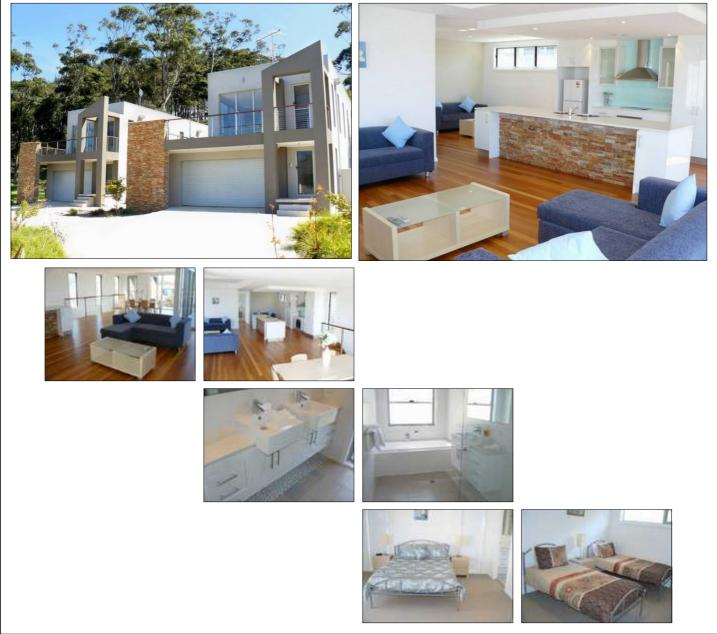

#### Long Beach Batemans Bay

2 storey, architect designed homes. 3 bedroom and rumpus room including bar and ultra modern fittings and features. Only 100m to the beach.

Priced at \$700,000 including 20% Empire Trade Contact Peter Rigley on 0413 874 872