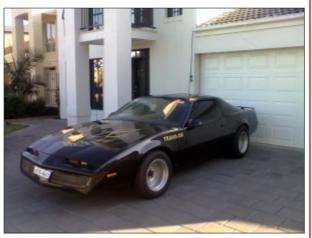

## Rare Pontiac Trans Am Firebird 350 Chev V8 - 60% Trade

I have owned this baby for the last 5 years + and she has always been garaged and protected. This car is a Classic Muscle car and is identical to the model on Knight Rider the Movie.

I am selling her with out the plates and registration only due to the fact I rarely use her. In the last 3 years we have taken her out for 4 to 5 good runs as I simply do not have the time. She is extremely reliable.

She has a Beefy/Powerful Chevy 350 V8 in her and is Automatic. The tyres are as new all around. There are no dings or accident damage on her and she drives great. The top of the car is Targa, meaning the glass panels easily come off and store in the rear

hatch. Struts for the rear hatch and front bonnet have just been re-gassed. The car does not have air conditioning, and only has a few very small stone chips which are easily repaired.

The car comes with a brand new stereo system and battery. The interior is very good, with only a small ash mark on the front passengers seat. The rear seat folds down to create one flat surface. The vehicle is right hand drive and is fully complied for Australia. The car has had no accident damage.

Classic Muscle cars like these are a rare find, so happy bidding and enjoy her. No tyre kickers/ joy riders please.

To bid on or list items of your own go to <u>www.empireXchange.com</u> and login with your username and password.